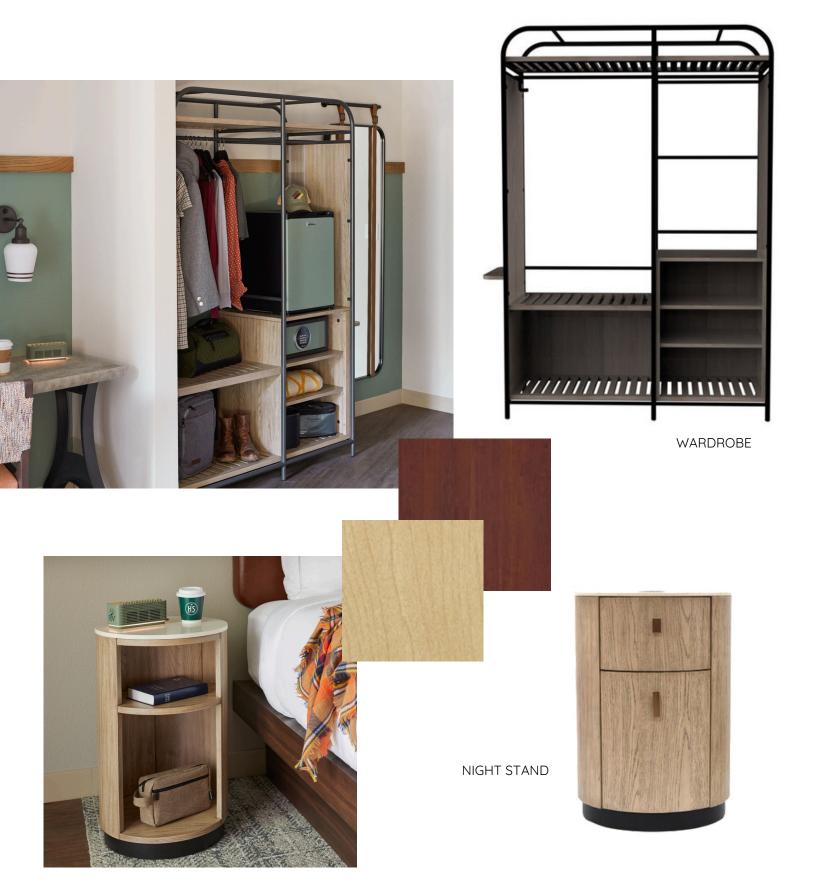

# PRODUCTS

POWERED NIGHT STAND

**BED FRAME** 

### SAMPLE

## PRODUCTS

MEDIA UNIT WITH LUGGAGE BENCH

POWERED SIDE TABLE