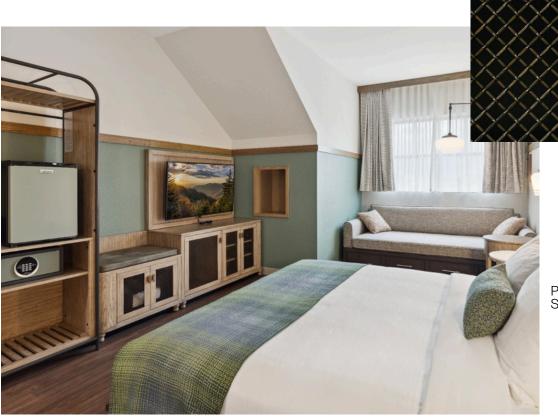

### HEARTSONG

LODGE & RESORT

Projects: Beds, Tables, Storage/Media

Units, Etc.

**Scope:** \$2 million (302 units)

New Design Concepts (NDC) partnered with Dollywood's Heartsong Lodge & Resort to manufacture furnishings over 300 units for their resort and conference center.

This new construction project required a range of custom furnishings, including hospitality-focused storage for guests' luggage, as well as high-quality beds, side tables, and media units—all built to be durable and stand the test of time.