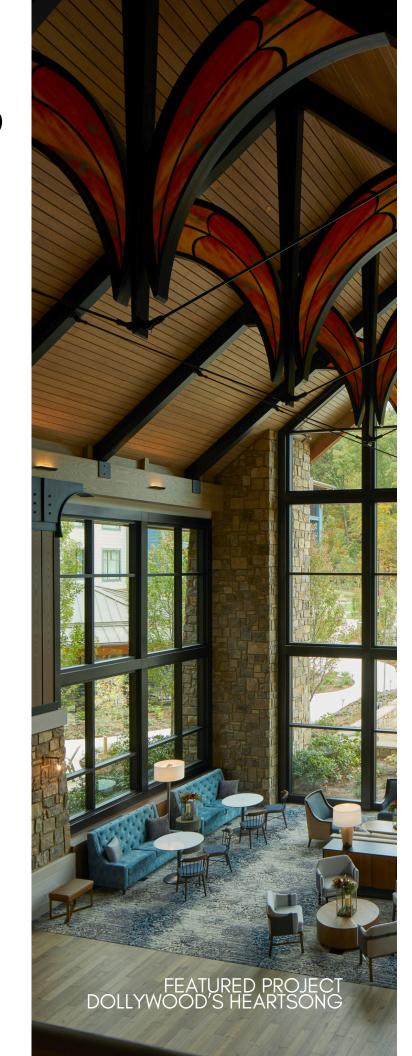

### HEARTSONG

LODGE & RESORT

Projects: Beds, Tables, Storage/Media

Units, Etc.

**Scope:** \$2 million (302 units)

New Design Concepts (NDC) partnered with Dollywood's Heartsong Lodge & Resort to manufacture furnishings over 300 units for their resort and conference center.

This new construction project required a range of custom furnishings, including hospitality-focused storage for guests' luggage, as well as high-quality beds, side tables, and media units—all built to be durable and stand the test of time.

Along with delivering custom designs and durable products, we recognized that Dollywood required reliable partners. To facilitate smooth operations throughout the project.

With the supply chain still recovering from the pandemic, it was crucial that our expertise shined so we could bring the client's vision to life on time and on budget.

NDC was fortunate to collaborate with Herschend Family Entertainment, a leader in themed entertainment, and Metzger Inc., a procurement company specializing in project management solutions.